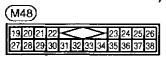

|    |    |    |    |    |    |    |    |    |    |    |    |    |
|--------|---|---|---|---|--|----|----|----|----|----|----|----|---|---|----|----|----|----|----|----|----|----|----|----|----|----|----|
| 1<br>5 | 2 |   | 3 | 4 |  | 9  | 10 | 11 | 12 | 13 | 14 | 15 |   | ı | 23 | 24 | 25 | 26 | 27 | 28 | 29 | 30 | 31 | 32 | 33 | 34 | 35 |
| 5      | 6 | 1 | 7 | 8 |  | 16 | 17 | 18 | 19 | 20 | 21 | 22 | 띧 |   | 36 | 37 | 38 | 39 | 40 | 41 | 42 | 43 | 44 | 45 | 46 | 47 | 48 |



#### **ABS CONTROL UNIT**

(E114)

1 2 3 4 5 6 7 8 9 10 11 12 13 14 15 16 17 18 19 20 21 22 23 24 25 26 27 28 29 30 31 32 33 34 36 36 37 38 39 40 41 42 43 44 45 46 47 48 49 50 51 52 53 54 55 56 57 58 59 60 61 62 63 64 65 66 67 68 69 70 71 72 73 74 75 76 77 78 79 80 81 82 83



## **BCM (BODY CONTROL MODULE)**









## A/C AUTO AMP. (In BCM)

M92 17/18/19/20 21/22/23/2 25/26/27/28/20/20/21/22/23/24/25/2





## AIR BAG DIAGNOSIS SENSOR UNIT (Z4)