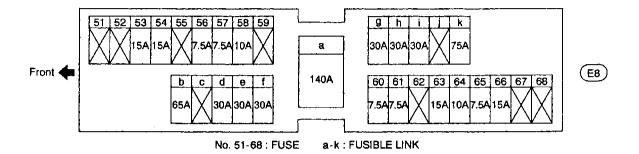

# **SUPER MULTIPLE JUNCTION (SMJ)**





#### **INSTALLATION**

To install FUSE BLOCK (J/B) and SMJ, tighten bolts until orange "fulltight" mark appears and then retighten to specified torque as required.

**●**: 3 - 5 N·m

(0.3 - 0.5 kg-m, 26 - 43 in-lb)

**CAUTION:** 

Do not overtighten bolts, otherwise, they may be damaged.







MEL604E

## ECM (ECCS CONTROL MODULE) (F101)





#### A/T CONTROL UNIT (F103)

|        |   |   |   |   |  |    |    |    |    |    | 7  | ட  |   |   |    |    |    |    |    |    |    |    |    |    |    |    |    |
|--------|---|---|---|---|--|----|----|----|----|----|----|----|---|---|----|----|----|----|----|----|----|----|----|----|----|----|----|
| 1<br>5 | 2 |   | 3 | 4 |  | 9  | 10 | 11 | 12 | 13 | 14 | 15 |   | ı | 23 | 24 | 25 | 26 | 27 | 28 | 29 | 30 | 31 | 32 | 33 | 34 | 35 |
| 5      | 6 | 1 | 7 | 8 |  | 16 | 17 | 18 | 19 | 20 | 21 | 22 | 띧 |   | 36 | 37 | 38 | 39 | 40 | 41 | 42 | 43 | 44 | 45 | 46 | 47 | 48 |



#### **ABS CONTROL UNIT**

(E114)

1 2 3 4 5 6 7 8 9 10 11 12 13 14 15 16 17 18 19 20 21 22 23 24 25 26 27 28 29 30 31 32 33 34 36 36 37 38 39 40 41 42 43 44 45 46