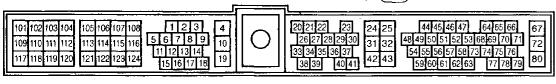

#### A/T CONTROL UNIT (F103)

|        |   |   |   |   |  |    |    |    |    |    | 7  | ட  |   |   |    |    |    |    |    |    |    |    |    |    |    |    |    |
|--------|---|---|---|---|--|----|----|----|----|----|----|----|---|---|----|----|----|----|----|----|----|----|----|----|----|----|----|
| 1<br>5 | 2 |   | 3 | 4 |  | 9  | 10 | 11 | 12 | 13 | 14 | 15 |   | ı | 23 | 24 | 25 | 26 | 27 | 28 | 29 | 30 | 31 | 32 | 33 | 34 | 35 |
| 5      | 6 | 1 | 7 | 8 |  | 16 | 17 | 18 | 19 | 20 | 21 | 22 | 띧 |   | 36 | 37 | 38 | 39 | 40 | 41 | 42 | 43 | 44 | 45 | 46 | 47 | 48 |

#### **ABS CONTROL UNIT**

(E114)

1 2 3 4 5 6 7 8 9 10 11 12 13 14 15 16 17 18 19 20 21 22 23 24 25 26 27 28 29 30 31 32 33 34 36 36 37 38 39 40 41 42 43 44 45 46 47 48 49 50 51 52 53 54 55 56 57 58 59 60 61 62 63 64 65 66 67 68 69 70 71 72 73 74 75 76 77 78 79 80 81 82 83