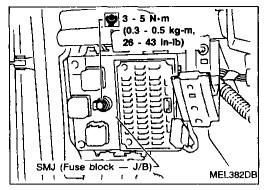

# **SUPER MULTIPLE JUNCTION (SMJ)**

#### **INSTALLATION**

To install FUSE BLOCK (J/B) and SMJ, tighten bolts until orange "fulltight" mark appears and then retighten to specified torque as required.

**●**: 3 - 5 N·m

(0.3 - 0.5 kg-m, 26 - 43 in-lb)

**CAUTION:** 

Do not overtighten bolts, otherwise, they may be damaged.

MEL604E