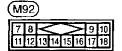

## A/C AUTO AMP. (In BCM)

M92 17/18/19/20 21/22/23/2 25/26/27/28/20/20/21/22/23/24/25/2