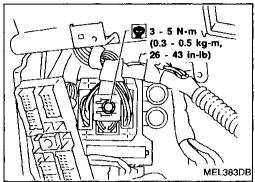

# **SUPER MULTIPLE JUNCTION (SMJ)**

#### **INSTALLATION**

To install FUSE BLOCK (J/B) and SMJ, tighten bolts until orange "fulltight" mark appears and then retighten to specified torque as required.

**●**: 3 - 5 N·m

(0.3 - 0.5 kg-m, 26 - 43 in-lb)

**CAUTION:** 

Do not overtighten bolts, otherwise, they may be damaged.

MEL604E